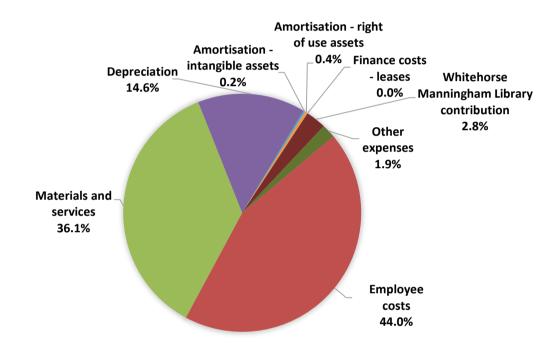

#### Expenditure on Council services

The chart above provides an indication of how Council allocates its expenditure across the main community services that it delivers in 2021/2022 financial year. It shows the amount of direct costs allocated to each service area.

Note: This graph shows Council's community services based on its organisational structure. This varies from the presentation of services in Section 2, which aligns each Council service with the relevant strategic direction.