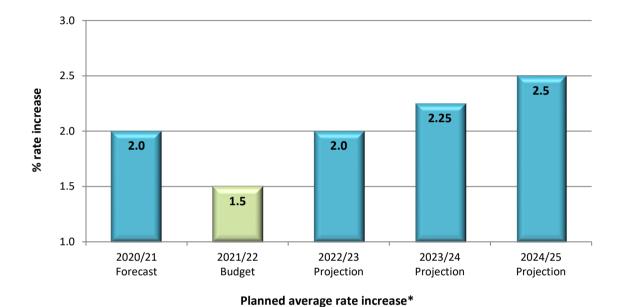

#### Rate increases

pase excludes sunnlementary rates and interest on overdue

\* Note – the planned average rate increase excludes supplementary rates and interest on overdue rates and is subject to future year rate cap determinations by the Minister for Local Government.

The average rate will increase by 1.5% for the 2021/22 year. Total rate income for 2021/22 is budgeted to be \$126.90 million and includes \$1.08 million supplementary rate income expected to be generated from new property developments. Refer to section 6.2.1 Rates and charges for more information.

Future average rate increases are forecast to be between 2.0% and 2.5% and are based on predicted future CPI increases, however this does not commit Council to any predetermined increase. The Long Term Financial Plan is reviewed annually as part of Council's budget deliberations and future rate increases will be considered in light of prevailing economic conditions, community needs and the rate cap ordered by the Minister for Local Government.