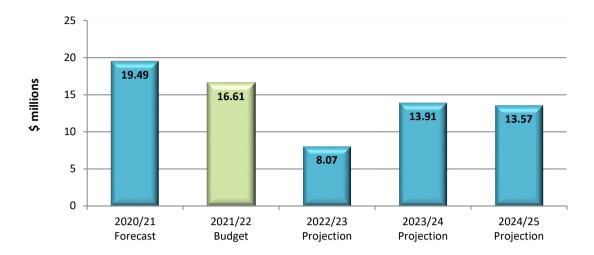

#### Operating result

Planning for a surplus is fiscally responsible to maintain uninterrupted service delivery to our community and to provide essential funding for capital works including the redevelopment of major community facilities. The expected operating result for the 2021/22 year is a surplus of \$16.61 million, which is \$2.88 million lower than the 2020/21 forecast. This Budget assumes demand for Council services will largely return to normal levels following the COVID-19 pandemic that significantly affected the 2020/21 financial results.