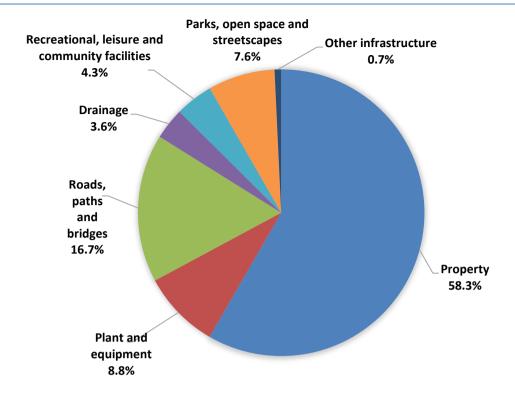

#### The \$78 million Capital Works Program includes:

- \$45.59 million for land, buildings and building improvements
- \$9.11 million for roads, bridges and off street car parks
- \$6.89 million for plant and equipment
- \$5.90 million for parks, open space and streetscapes
- \$4.43 million for footpaths and cycleways
- \$3.33 million for recreational, leisure and community facilities
- \$2.97 million for drainage improvements, waste management and other infrastructure

This Budget provides for a \$78.22 million Capital Works Program in 2021/22 including \$18.01 million to continue the Whitehorse Performing Arts Centre redevelopment, \$6.54 million for the Morack Golf Course Pavilion, Driving Range and Mini Golf Facility, \$6.23 million for the redevelopment of Heatherdale Reserve pavilion, and \$1.80 million for the replacement of the Main Street bridge in Blackburn.