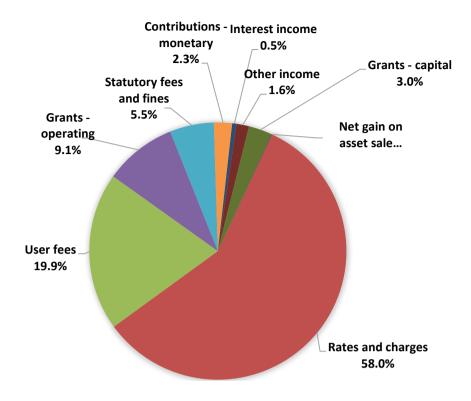

The average rate will increase by 1.5% for the 2021/22 year. Total rate income for 2021/22 is budgeted to be \$126.90 million and includes \$1.08 million supplementary rate income expected to be generated from new property developments. Refer to section 6.2.1 Rates and charges for more information.