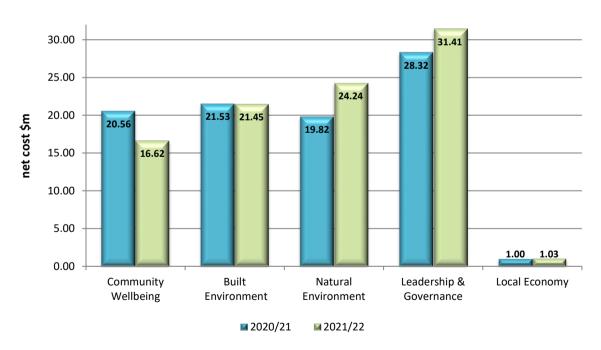

#### Net cost of strategic directions

The Budget includes a range of services and initiatives that will contribute to achieving the strategic objectives specified in the Council Plan. The above graph shows the level of funding allocated in the 2021/22 budget to achieve each strategic direction as set out in the *Council Plan 2017-2021*. The services that contribute to these directions are set out in Section 2. Development of the new *Council Plan 2021-2025* is underway at the time of preparing this Budget.