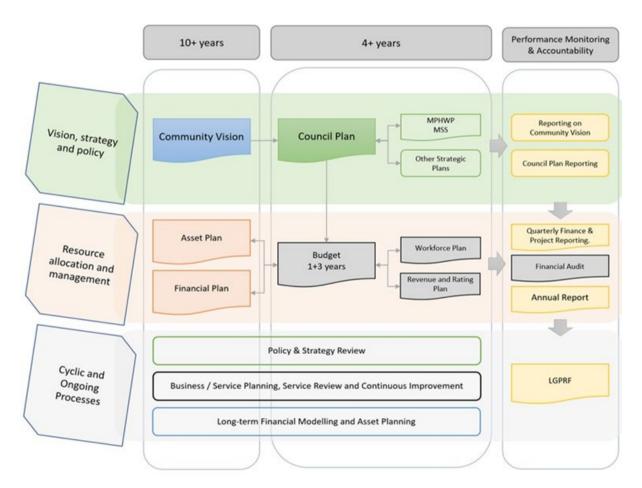

# 1 | Integrated Strategic Planning and Reporting Framework

This section describes how the Budget links to the achievement of the Community Vision and Council Plan within an overall integrated strategic planning and reporting framework.

#### Legislative planning and accountability framework

The 2021/2022 planning period is the first under a new legislative and regulatory framework. The *Local Government Act 2020* (the Act) received Royal Assent on 24 March 2020 with proclamation to occur in stages. Part 4 of the Act addresses planning and financial management requirements including development of strategic planning, budgeting and annual reporting documents, and this section came into operation on 24 October 2020. The *Local Government (Planning and Reporting) Regulations 2020* (the regulations) also came into operation on 24 October 2020.

The diagram below depicts the integrated planning and reporting framework that applies to local government in Victoria. At each stage of the integrated planning and reporting framework there are opportunities for community and stakeholder input. This is important to ensure transparency and accountability to both residents and ratepayers.

Source: Department of Jobs, Precincts and Regions

Council is in the process of establishing its integrated strategic planning and reporting framework, which will be a principles based approach and will be developed over the 2020/2021 and 2021/2022 financial years. This framework will guide Council in identifying community needs and aspirations over the long term (*Community Vision*) and determining Council's priorities for the medium term (*Council Plan*). It will outline the resources required to achieve these objectives and priorities (*Financial Plan and Budget*), and how these resources will be funded (*Revenue and Rating Plan*) and managed (*Asset Plan and Workforce Plan*). The framework will also provide for Council holding itself accountable (*Annual Report and Quarterly Reporting*).

The Budget is a rolling four-year plan that outlines the financial and non-financial resources that Council requires to achieve the strategic objectives described in the Council Plan.