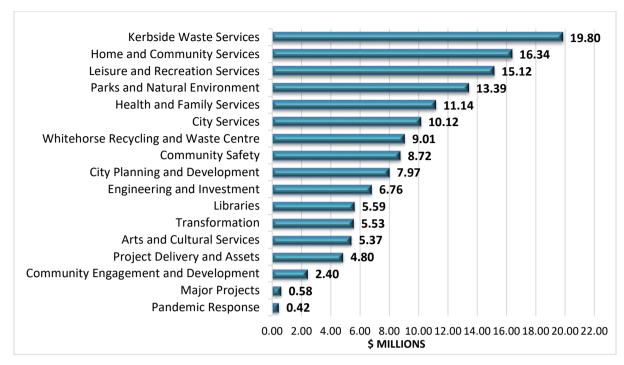

#### Expenditure on Council services

The chart above provides an indication of how Council allocates its expenditure across the main community services that it delivers in 2021/2022 financial year. It shows the amount of direct costs allocated to each service area.

Note: This graph shows Council's community services based on its organisational structure. This varies from the presentation of services in Section 2, which aligns each Council service with the relevant strategic direction.