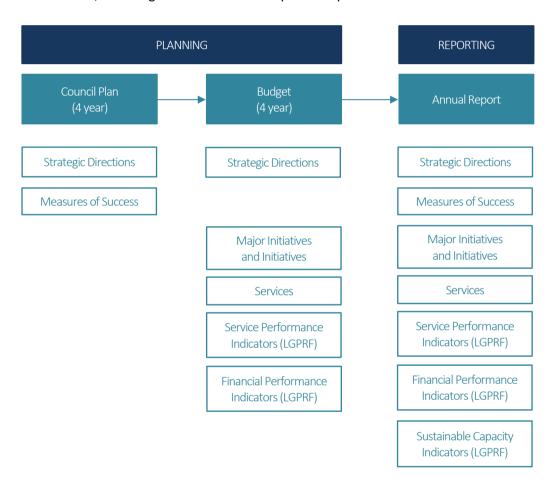

### 2 | Services and initiatives

This section provides a description of services and initiatives to be funded in the Budget for the 2021/22 year and how these will contribute to achieve the strategic directions specified in the *Council Vision 2013-2023* and *Council Plan 2017-2021*. It also describes the mandatory Local Government Performance Reporting Framework service performance outcome indicators for key areas of Council's operations.

Council is required by legislation to identify major initiatives, initiatives and service performance outcome indicators in the Budget and report against them in the Annual Report to support transparency and accountability. The relationship between these accountability requirements in the Council Plan, the Budget and the Annual Report is depicted below.

There is not always a one to one relationship between initiatives or services and Council's strategic direction. One initiative/service is likely to contribute to the delivery of several strategic directions. To make this document easier to read, initiatives and services have been included under the strategic direction they have the strongest alignment to in terms of outcomes.