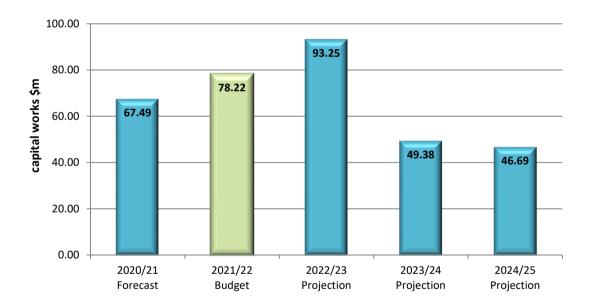

#### Capital works

The 2021/22 Capital Works Program is budgeted to be \$78.22 million, which includes \$45.95 million to renew and upgrade the city's existing \$3.44 billion community assets and \$32.27 million for new and expanded assets. Of this total Capital Budget, \$15.08 million will be funded from reserves, \$6.50 million from external grants, and \$1.45 million from plant and motor vehicle sales. The increase in planned expenditure from 2020/21 primarily relates to the Whitehorse Performing Arts Centre redevelopment with \$18.01 million budgeted to be spent in 2021/22. Refer to Section 3 for the Budgeted Capital Works Statement and Section 10 for an analysis of the 2021/22 Capital Works Program.

This Budget provides for a \$78.22 million Capital Works Program in 2021/22 including \$18.01 million to continue the Whitehorse Performing Arts Centre redevelopment, \$6.54 million for the Morack Golf Course Pavilion, Driving Range and Mini Golf Facility, \$6.23 million for the redevelopment of Heatherdale Reserve pavilion, and \$1.80 million for the replacement of the Main Street bridge in Blackburn.