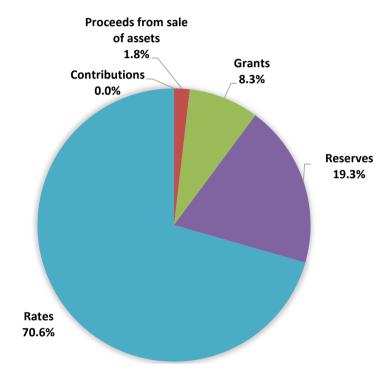

#### Capital works

The 2021/22 Capital Works Program is budgeted to be \$78.22 million, which includes \$45.95 million to renew and upgrade the city's existing \$3.44 billion community assets and \$32.27 million for new and expanded assets. Of this total Capital Budget, \$15.08 million will be funded from reserves, \$6.50 million from external grants, and \$1.45 million from plant and motor vehicle sales. The increase in planned expenditure from 2020/21 primarily relates to the Whitehorse Performing Arts Centre redevelopment with \$18.01 million budgeted to be spent in 2021/22. Refer to Section 3 for the Budgeted Capital Works Statement and Section 10 for an analysis of the 2021/22 Capital Works Program.