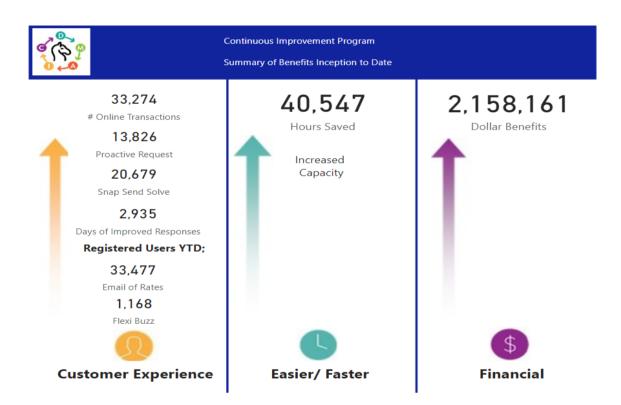

#### Expansion of Continuous Improvement

The transformation establishment budget also includes two additional continuous improvement resources to help expand the existing Continuous Improvement function. This will help drive larger scale innovation projects and achieve greater business improvements, improved customer experience and increased financial benefits over the next five years. Refer to section 5.6 for further information about the benefits that have already been realised through Council's Continuous Improvement program.