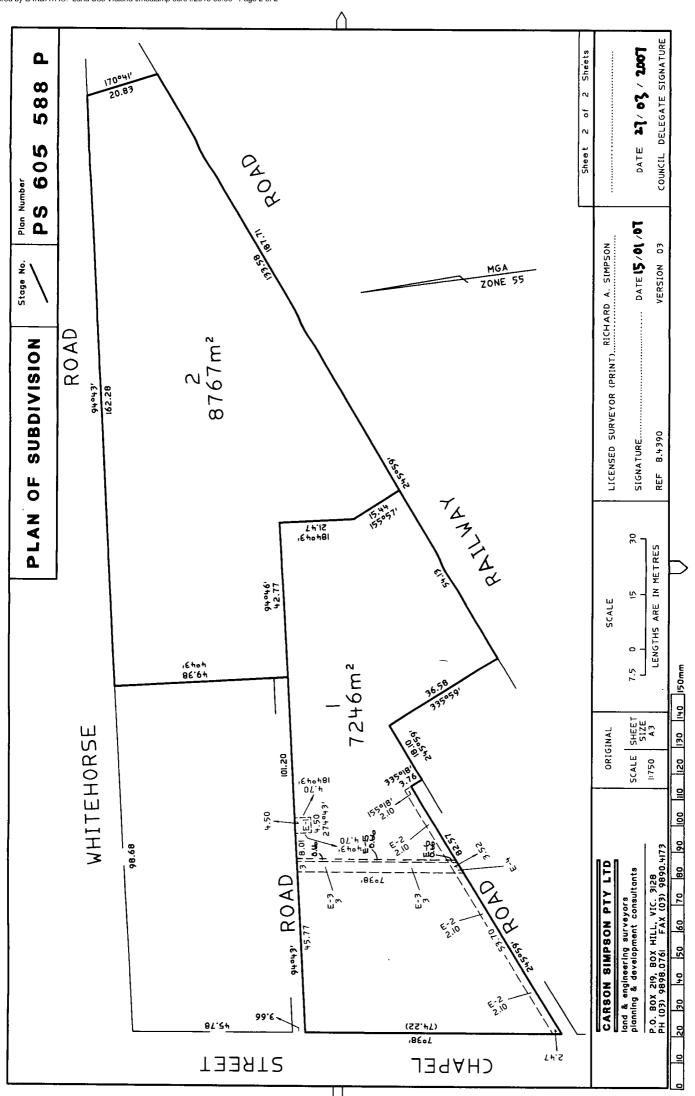

#### LAND DESCRIPTION

Lot 2 on Plan of Subdivision 605588P.

PARENT TITLES :

Volume 08070 Folio 598

Volume 08827 Folio 095 to Volume 08827 Folio 096 Volume 09070 Folio 831 Volume 09112 Folio 965

Created by instrument PS605588P 20/09/2007

DIAGRAM LOCATION

SEE PS605588P FOR FURTHER DETAILS AND BOUNDARIES

ACTIVITY IN THE LAST 125 DAYS

PLANNING AND ENVIRONMENT ACT 1987 WHITEHORSE PLANNING SCHEME

31/07/2019

ADVERTISED MATERIAL

CITY OF WHITEHORSE